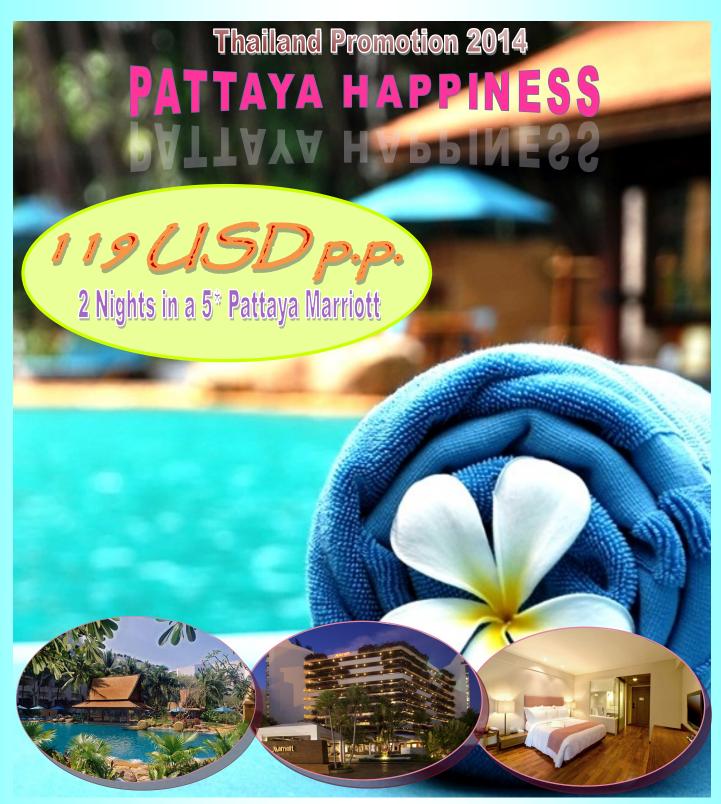

Valid: 01 September 14— 31 October 14

## **Inclusions:**

- 2 nights accommodation at Pattaya Marriott Resort & Spa
  (Deluxe Premier Garden Room)
- Daily Breakfast

- ♦ Round-trip transfers between Suvarnabhumi Airport—Pattaya Hotel (on scheduled SIC Basis)
- Half-day Pattaya Coral Island Tour with lunch (on scheduled SIC Basis)

## Remark

- ♦ Rates are valid for a minimum of 2 person travelling together on twin sharing room
- Not applicable for some period with supplement charge